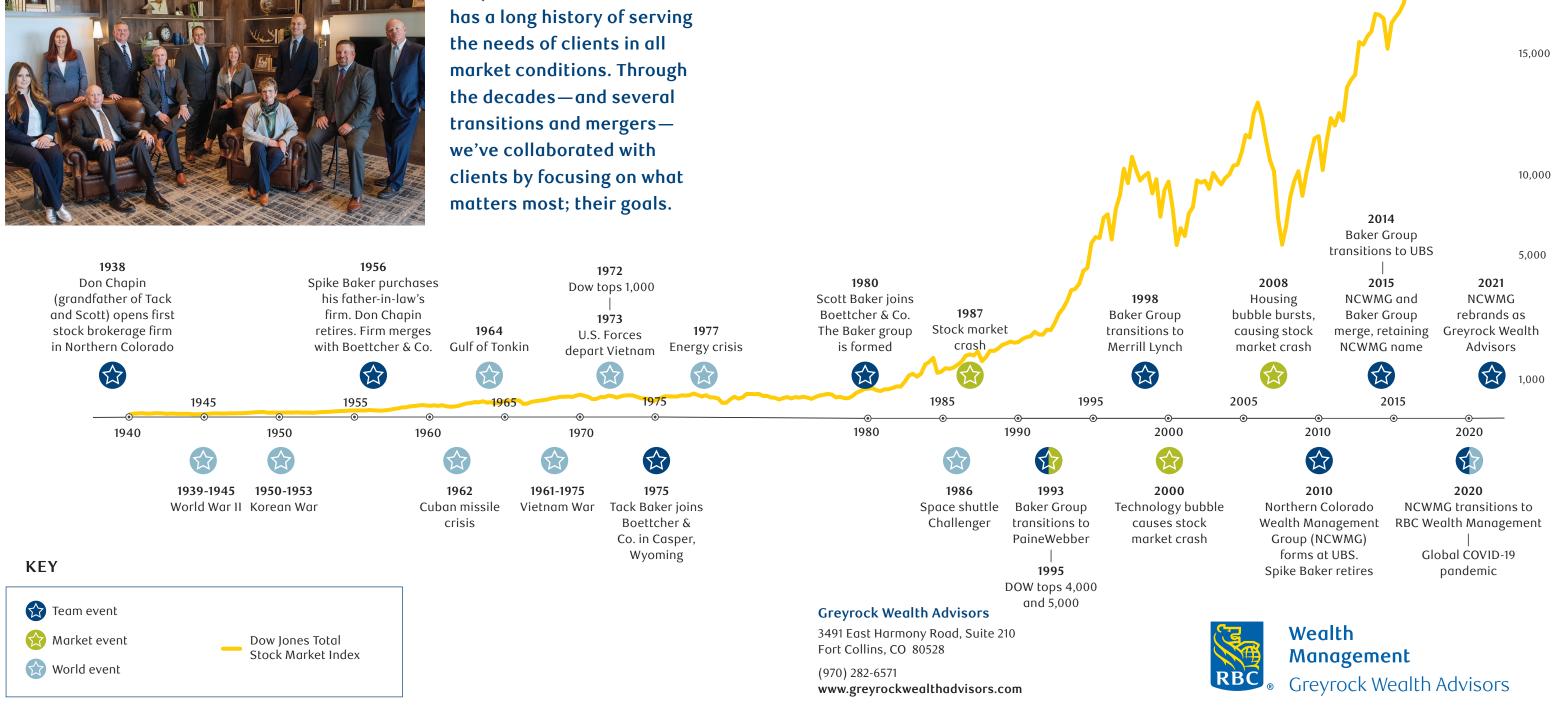

## Serving clients for 80+ years through all markets and world events

**Greyrock Wealth Advisors** the decades—and several

Investment and insurance products offered through RBC Wealth Management are not insured by the FDIC or any other federal government agency, are not deposits or other obligations of, or guaranteed by, a bank or any bank affiliate, and are subject to investment risks, including possible loss of the principal amount invested.

Chart is based on total returns for the Dow Jones Total Stock Market Index (formerly the Wilshire 5000 Index) Index. Past performance is not indicative of future results. It is not possible to invest directly in an index.

30,000

25,000

20.000