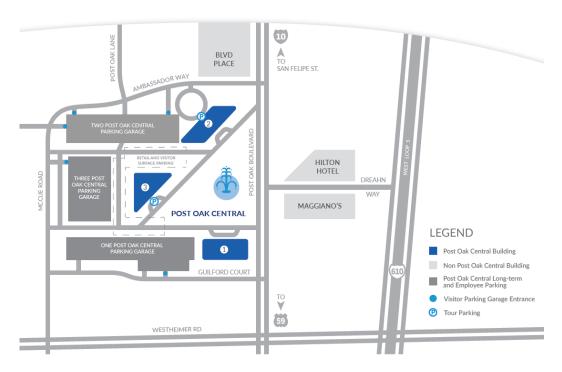

## We look forward to welcoming you

Below you will find parking details for our office

We have available parking for the office from Ambassador Way. Enter the Two Post Oak Central Parking Garage through any of the three blue dots shown – two off Ambassador Way and one off McCue Rd. The circle lot is directly behind the building and in front of the parking garage.

Should this area be filled upon your arrival, you will also find parking just beyond the front of the building off Post Oak Lane.

- 1 hour parking Retail and Visitor Surface Parking
- 15 minute parking circle parking off Ambassador Way